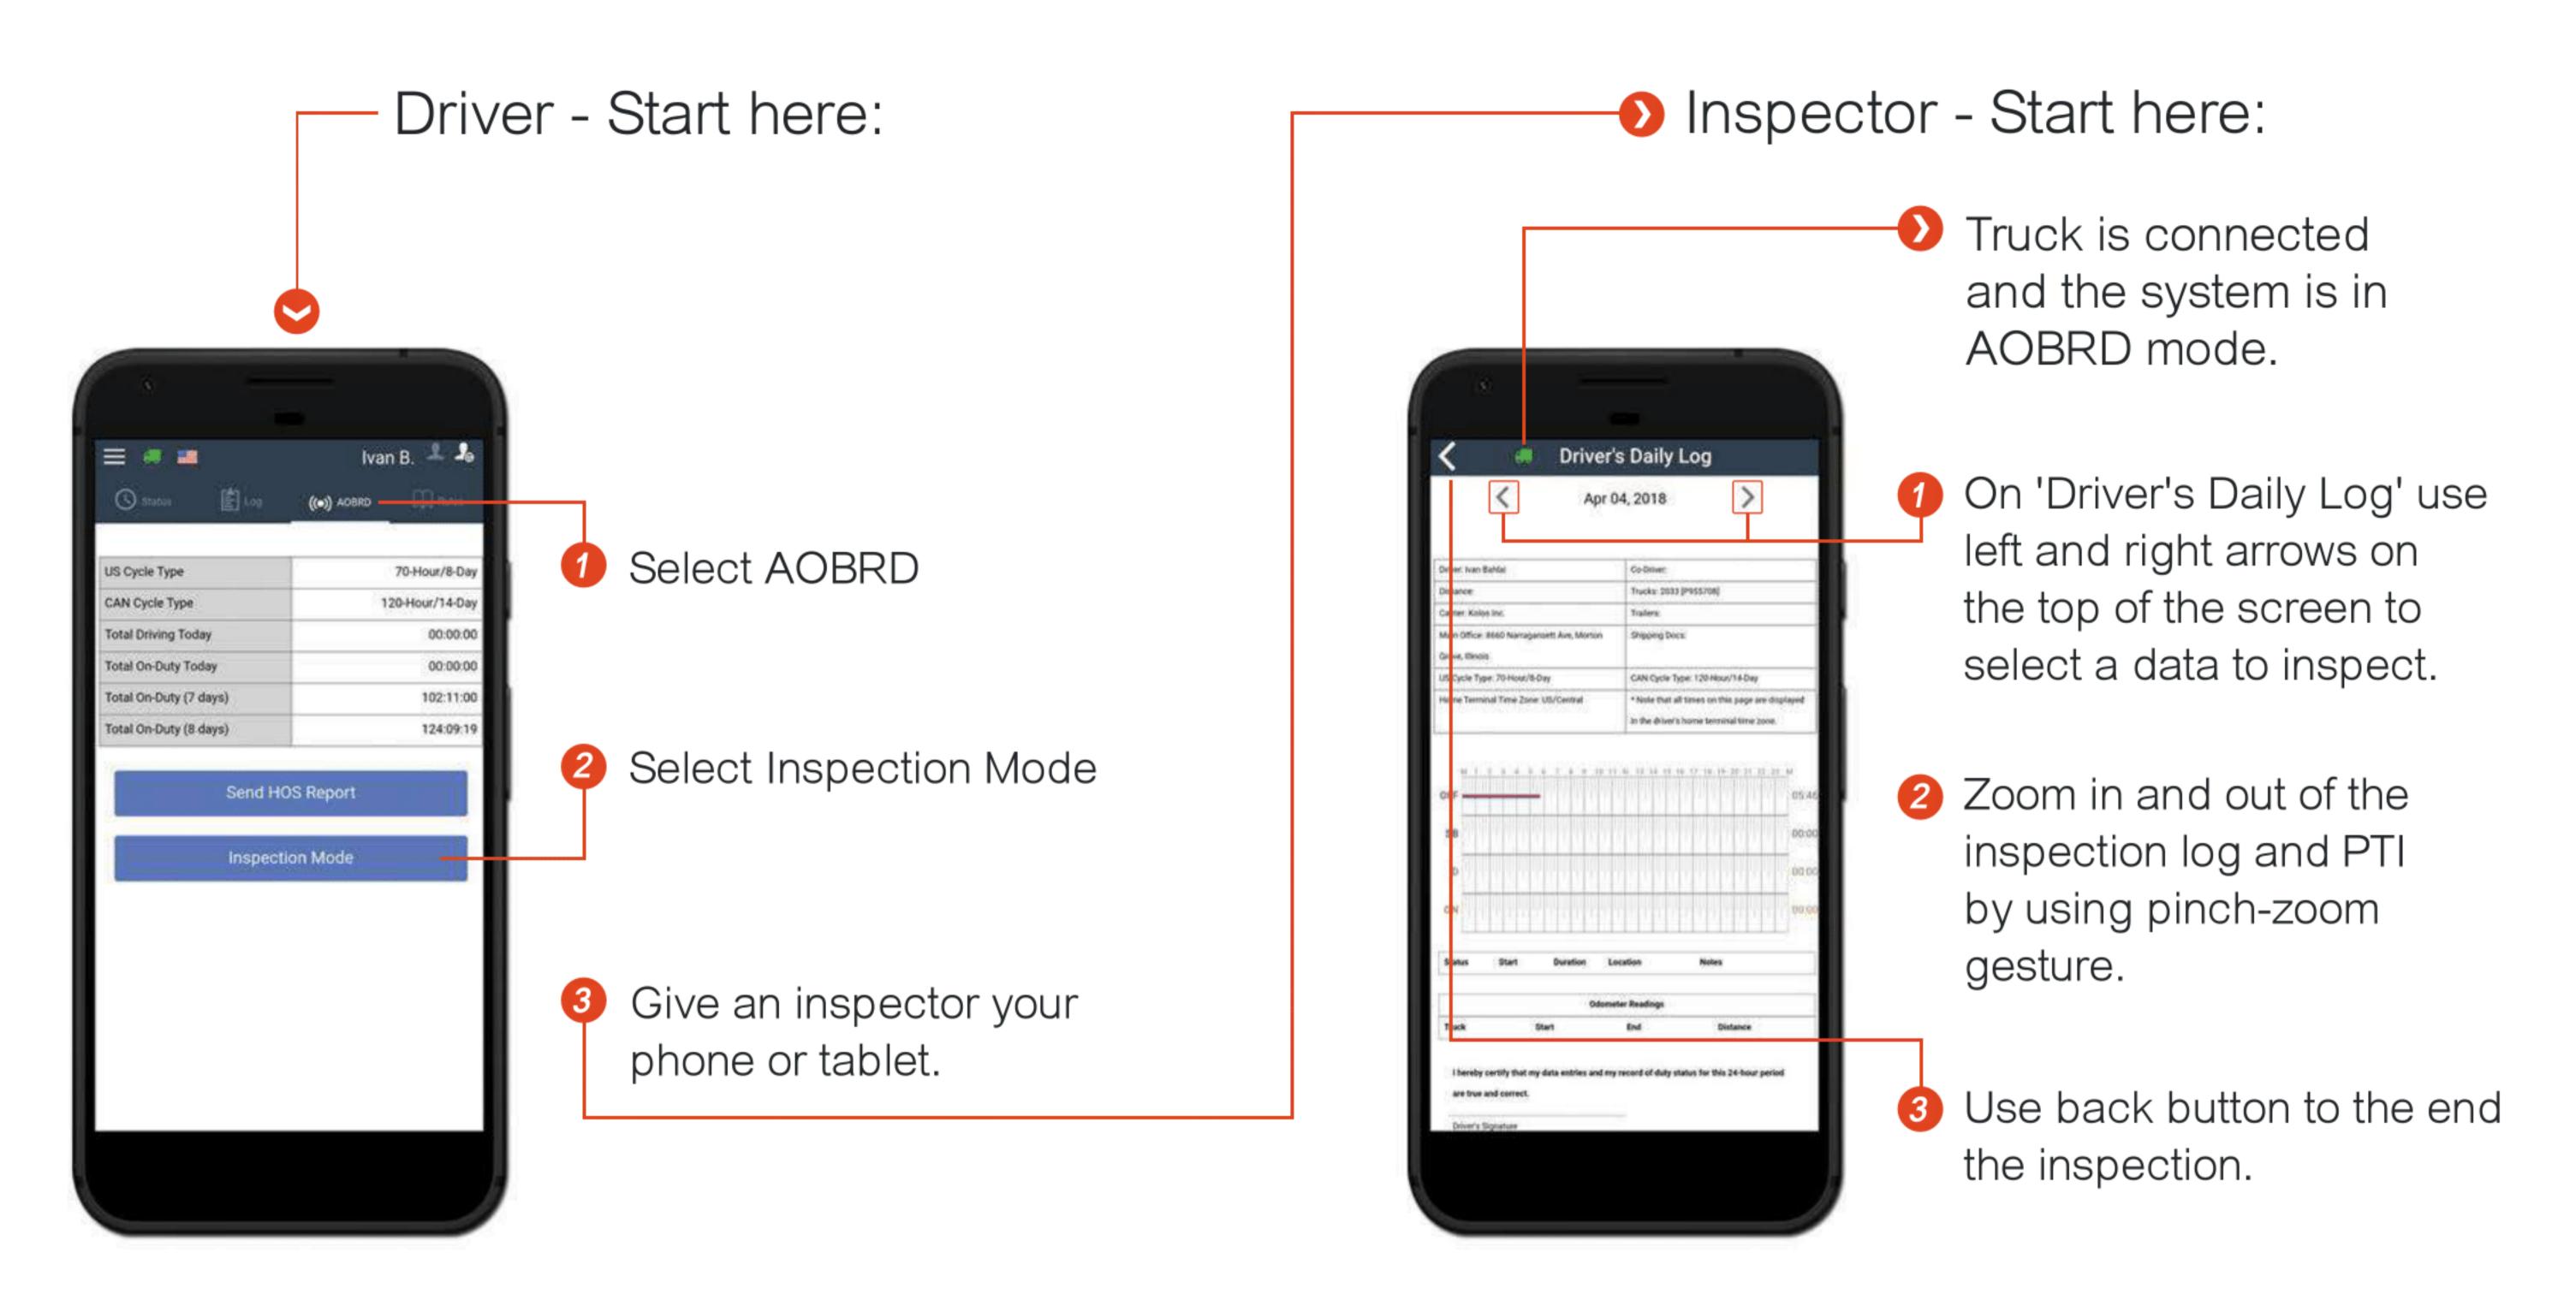

r tablet is connected to a power source
- > Your name and truck number are correct
- Your phone or tablet is mounted in a local with a good GPS signal

## TrackEnsure (AOBRD) Certification



TrackEnsure certifies that use of the TrackEnsure app with PT30 device complies with all requirements for automatic on-board recording recording devices (AOBRD) as defined in Federal Motor Carrier Safety regulation 49 CFR part 395.15 and when used as instructed by TrackEnsure Install Guid.

TrackEnsure certifies that use of the TrackEnsure app with PT30 device complies with the requirements for Electronic Recording Devices as outlined in Section 83 of the Canadian federal hours of service regulations (SOR/2005-313) and when used as instructed by TrackEnsure Install Guid.



# Inspection Instructions





### Need More Help?

Do not hesitate to contact our support team at +18667734450 (US-866), +18889957850 (US), +19168000111 (West Coast), or mail us at info@trackensure.com.

For further assistance and information on roadside inspection please visit <a href="https://trackensure.com/elog-instructions">https://trackensure.com/elog-instructions</a>