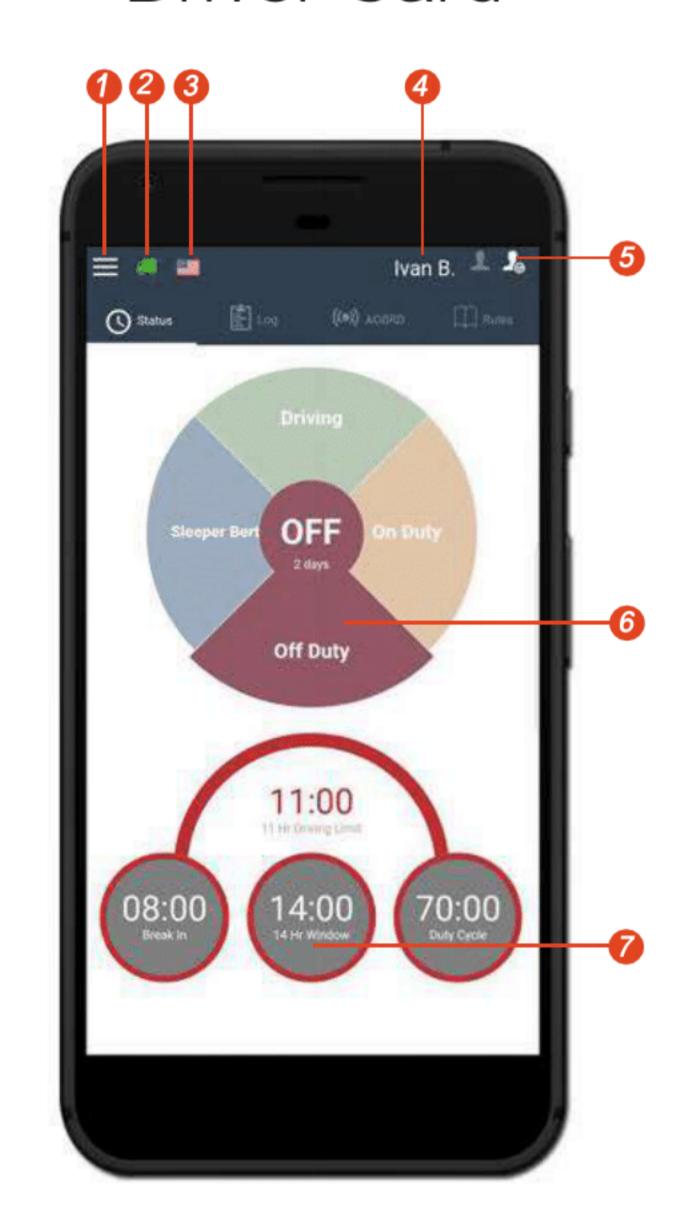

#### Driver Card

- Main Menu
- Connection to Truck ECM
- 3 Rule Set USA/Canada
- 4 Current Driver
- Team Switch
- 6 Current Status / Status Switch
- HOS Clock